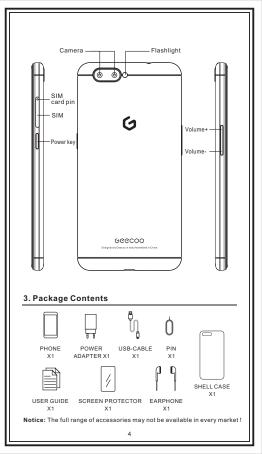

arranty and may result in a hazard.
- Power off mobile prior to testing its charging. If charger malfunctions, off-mode will prevent to damage the circuit board.
- 4. Please keep the charging mobile away from small children.
- Do not touch charger or mo bile with wet hands; if's hazardous and may damage electronic parts.



# Warning

Use only GEECOO-approved battery specifically designed for your phone. Incompatible battery can cause serious injuries or damage your phone.

Never place battery or phones on or in heating devices, such as microwave ovens, stoves, or radiators. Battery may explode when overheated



Notice:

 To complete the set up process, It's best to have a Wi-Fi connection 2. Operation system of this product only supports the software updated by GEECOO Officially system



# 4. SIM/SD card installation

Refer to the following picture for SIM/SD card installation. Please switch off the device before inserting or removing SIM card and Micro SD card

#### Notice :

1.This Mobile the Nona-SIM 2 and Micro SD share one slot , this slot is compatible with 2 card but can not be inserted simultaneously

2.Any exception please long -press power key 10 seconds your phone will restart !





## 6. Specifications

## (1) Basic parameters:

| Display:          | 5.0"On-Cell HD 1280*720 Display, 5 simultaneous<br>touch-points |
|-------------------|-----------------------------------------------------------------|
| Color:            | Fantasy gold/Flame red/ Quartz black/Cloudy gold                |
| Operating system: | Android™ 7.0