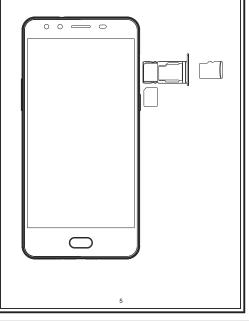

# 4. SIM/SD card installation

Refer to the following picture for SIM/SD card installation. Please switch off the device before inserting or removing SIM card and Micro SD card

#### Notice :

1.This Mobile the Nona-SIM 2 and Micro SD share one slot , this slot is compatible with 2 card but can not be inserted simultaneously

2.Any exception please long -press power key 10 seconds your phone will restart !