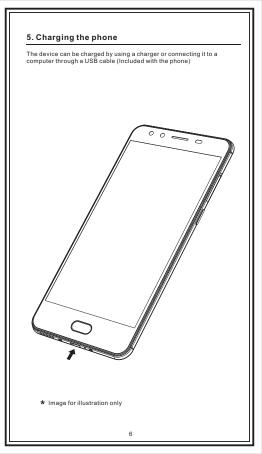

tible battery can cause serious injuries or damage your phone.

Never place battery or phones on or in heating devices, such as microwave ovens, stoves, or radiators. Battery may explode when overheated



Notice:

 To complete the set up process, It's best to have a Wi-Fi connection 2. Operation system of this product only supports the software updated by GEECOO Officially system



# 4. SIM/SD card installation

Refer to the following picture for SIM/SD card installation. Please switch off the device before inserting or removing SIM card and Micro SD card

#### Notice :

1.This Mobile the Nona-SIM 2 and Micro SD share one slot , this slot is compatible with 2 card but can not be inserted simultaneously

2.Any exception please long -press power key 10 seconds your phone will restart !





## 6. Specifications

## (1) Basic parameters:

| Display:          | 5.0"On-Cell HD 1280*720 Display, 5 simultaneous<br>touch-points |
|-------------------|-----------------------------------------------------------------|
| Color:            | Fantasy gold/Flame red/ Quartz black/Cloudy gold                |
| Operating system: | Android™ 7.0                                                    |
| Processor:        | MTK6737, Cortex <sup>©</sup> -A53™×4, 1.3 Ghz                   |
| Network:          | GSM/WCDMA/LTE                                                   |
| Bands:            | GSM:850/900/1800/1900                                           |
|                   | WCDMA: 900/2100                                                 |
|                   | LTE Band:1/3/7/8/20