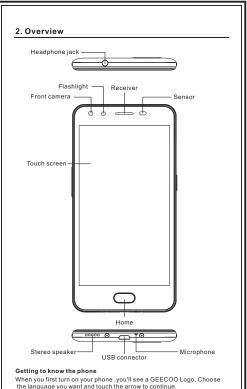

abide local laws& ordinances in battery disposal.
- Only use GEECOO original battery, charger, and accessories applicable to the specific mobile model. Failure to do so voids the warranty and may result in a hazard.
- Power off mobile prior to testing its charging. If charger malfunctions, off-mode will prevent to damage the circuit board.
- 4. Please keep the charging mobile away from small children.
- Do not touch charger or mo bile with wet hands; if's hazardous and may damage electronic parts.



# Warning

Use only GEECOO-approved battery specifically designed for your phone. Incompatible battery can cause serious injuries or damage your phone.

Never place battery or phones on or in heating devices, such as microwave ovens, stoves, or radiators. Battery may explode when overheated



Notice:

 To complete the set up process, It's best to have a Wi-Fi connection 2. Operation system of this product only supports the software updated by GEECOO Officially system



# 4. SIM/SD card installation

Refer to the following picture for SIM/SD card installation. Please switch off the device before inserting or removing SIM card and Micro SD card

#### Notice :

1.This Mobile the Nona-SIM 2 and Micro SD share one slot , this slot is compatible with 2 card but can not be inserted simultaneously

2.Any exception please long -press power key 10 seconds your phone will restart !





## 6. Specifications

## (1) Basic parameters:

| Display:          | 5.0"On-Cell HD 1280*720 Display, 5 simultaneous<br>touch-points |
|-------------------|---------------------------------------------