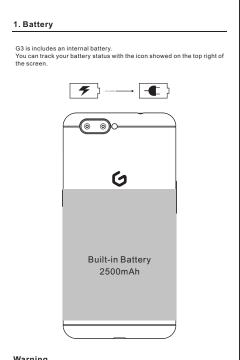

# Warning

Use only GEECOO-approved battery specifically designed for your phone. Incompatible battery can cause serious injuries or damage your phone.

Never place battery or phones on or in heating devices, such as microwave ovens, stoves, or radiators. Battery may explode when overheated